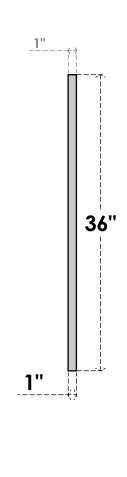

## GVPVE24X3601SF

24"W X 36"H RECTANGLE SURFACE MOUNT PVC GABLE VENT: FUNCTIONAL, W/ 3-1/2"W X 1"P STANDARD FRAME

**VENTING AREA: 42.5 SQ IN** LOUVER HEIGHT: 2 5/8"

LOUVER QTY: 11

**FRONT** 

SIDE

EKENA MILLWORK 2300 WEST MAIN ST. CLARKSVILLE, TX 75426 TOLL FREE: 866-607-0453 WWW.EKENAMILLWORK.COM