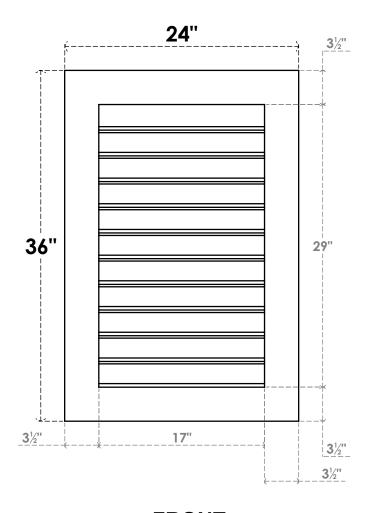

## GVPVE24X3601SF

24"W X 36"H RECTANGLE SURFACE MOUNT PVC GABLE VENT: FUNCTIONAL, W/ 3-1/2"W X 1"P STANDARD FRAME

**VENTING AREA: 42.5 SQ IN** LOUVER HEIGHT: 2 5/8"

LOUVER QTY: 11

**FRONT** 

SIDE

EKENA MILLWORK 2300 WEST MAIN ST. CLARKSVILLE, TX 75426 TOLL FREE: 866-607-0453 WWW.EKENAMILLWORK.COM